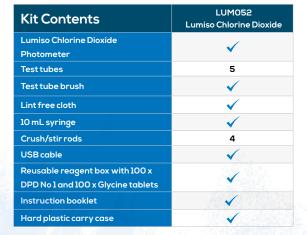

| Technical Specification        |                                                                            |
|--------------------------------|----------------------------------------------------------------------------|
| Product Code                   | LUM052                                                                     |
| Instrument Type                | Colorimeter offering direct-reading of<br>pre-programmed test calibrations |
| Peak Wavelengths               | 530 nm                                                                     |
| Accuracy                       | ±1.0% T                                                                    |
| Display                        | 226 x 138 pixel LCD with backlight                                         |
| User Interface                 | Language free, on screen visual icons                                      |
| Size (W x L x H)<br>and Weight | 163 mm x 70 mm x 45 mm, 275 g                                              |
| IP Rating                      | IP67                                                                       |
| Power Supply                   | 3 x 1.5 V AA batteries                                                     |
| Connectivity                   | USB for data download and software updates                                 |
| Memory Capacity                | Up to 50 data sets                                                         |