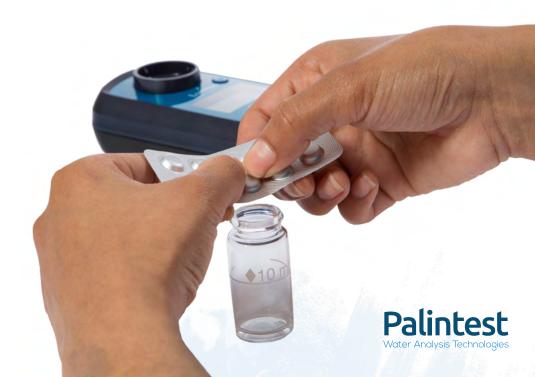

Lumiso Chlorine Dioxide uses the DPD method to offer reliable results up to 10 mg/L for chlorine dioxide and 0-5 mg/L for chlorine.

**Easy to operate** with a large display and quick to deliver accurate results

**Tablet Reagents** 

Liquid Reagents

To find out more about Lumiso Chlorine Dioxide visit www.palintest.com