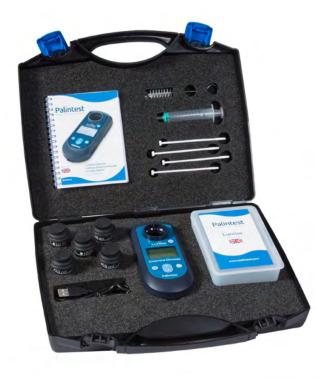

## **Features**

**Lightweight kit**, designed with a reusable water-resistant reagent box for convenient storage and space for spare test tubes and check standards

**USB connectivity** to enable data management and compliance with live date and time stamping