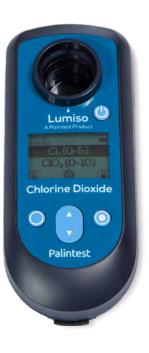

## LUMISO CHLORINE DIOXIDE PHOTOMETER

Rapid accurate analysis of chlorine dioxide and chlorine. Lightweight, yet robust, the Lumiso Chlorine Dioxide offers simple reliable testing for drinking water, wastewater treatment and food and beverage applications.

| Technical Specification        |                                                                            |
|--------------------------------|----------------------------------------------------------------------------|
| Product Code                   | LUM052                                                                     |
| Instrument Type                | Colorimeter offering direct-reading of<br>pre-programmed test calibrations |
| Peak Wavelengths               | 530 nm                                                                     |
| Accuracy                       | ±1.0% T                                                                    |
| Display                        | 226 x 138 pixel LCD with backlight                                         |
| User Interface                 | Language free, on screen visual icons                                      |
| Size (W x L x H)<br>and Weight | 163 mm x 70 mm x 45 mm, 275 g                                              |
| IP Rating                      | IP67                                                                       |
| Power Supply                   | 3 x 1.5 V AA batteries                                                     |
| Connectivity                   | USB for data download and software updates                                 |
| Memory Capacity                | Up to 50 data sets                                                         |