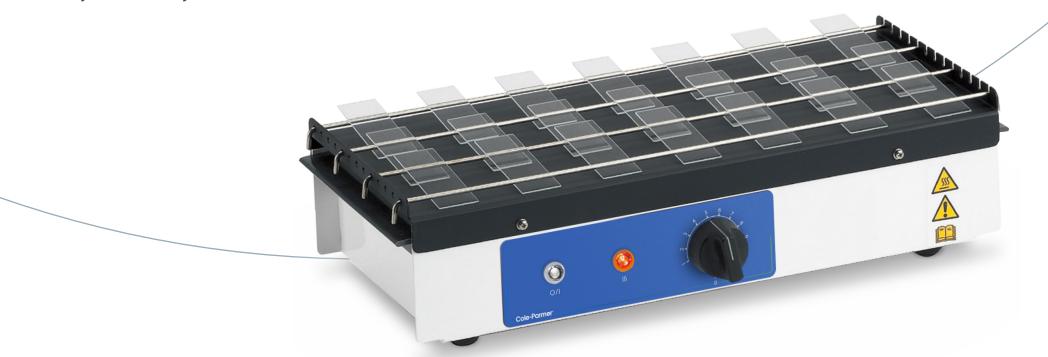

## SW-200 Series Slide Warmer

The SW-200 warming/drying bench aids in the preparation of microscope slides at the specimen mounting stage. It complements both the WD-200 wax dispenser and the FB-200 flotation bath to provide a complete set of paraffin wax sampling equipment for the modern laboratory.

Accepting up to 50 slides, the unit has the facility for drying slides in different orientations—across the drying support bars, angled from the bars, or flat without the bars. A silicone rubber mat element heater provides heating up to 100 °C (212 °F) and is controlled by a built-in energy regulator. The front panel has a temperature adjustment dial and two indicator lights for power and heater.

#### **Specifications**

| Model no.              | SW-200                                     |  |  |
|------------------------|--------------------------------------------|--|--|
| Capacity               | 50 slides, 76 x 25 mm (3 x 1 in)           |  |  |
| Temperature range      | Ambient to 100 °C (212 °F)                 |  |  |
| Dimensions (W x H x D) | 39.0 x 9.5 x 18.0 cm (15.4 x 3.7 x 7.1 in) |  |  |
| Warranty               | 3 years                                    |  |  |