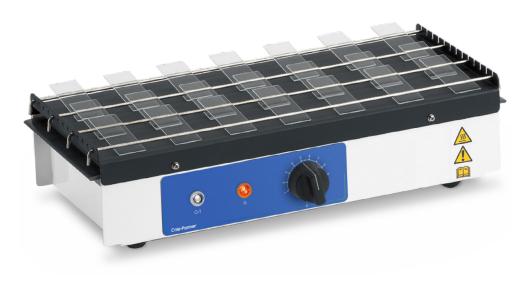

## SW-200 Series Slide Warmer

The SW-200 warming/drying bench aids in the preparation of microscope slides at the specimen mounting stage. It complements both the WD-200 wax dispenser and the FB-200 flotation bath to provide a complete set of paraffin wax sampling equipment for the modern laboratory.

Accepting up to 50 slides, the unit has the facility for drying slides in different orientations—across the drying support bars, angled from the bars, or flat without the bars. A silicone rubber mat element heater provides heating up to 100 °C (212 °F) and is controlled by a built-in energy regulator. The front panel has a temperature adjustment dial and two indicator lights for power and heater.

#### **Specifications**

| Model no.              | SW-200                                     |  |  |
|------------------------|--------------------------------------------|--|--|
| Capacity               | 50 slides, 76 x 25 mm (3 x 1 in)           |  |  |
| Temperature range      | Ambient to 100 °C (212 °F)                 |  |  |
| Dimensions (W x H x D) | 39.0 x 9.5 x 18.0 cm (15.4 x 3.7 x 7.1 in) |  |  |
| Warranty               | 3 years                                    |  |  |